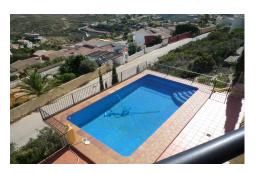

## NV-2748972 | 590.000€ Бенитачель

Villa for sale in the area of Dahlias, Cumbre del Sol in Benitachell, with spectacular panoramic sea views.

TIIM

The property consists of: 2 floors, 5 bedrooms, 4 bathrooms, kitchen, livingdining room, storage rooms, terraces, private swimming pool, garden and carport. At street level there is a carport and a wrought iron gate to the plot with around 10 steps down to the front door of the house. Entering the villa there is a shower room to the left, a small entrance hall and the large living dining room beyond. The living room is spacious, with an open fireplace, large windows to take advantage of the unbeatable panoramic views and a door to the terrace. On the same floor there is a cupboard for the washing machine, large