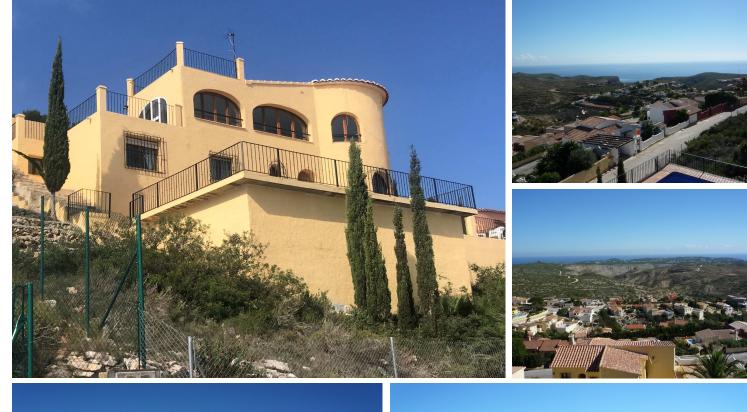

## NV-2748972 | 590.000€ Бенитачель

Villa for sale in the area of Dahlias, Cumbre del Sol in Benitachell, with spectacular panoramic sea views.

TIIM

The property consists of: 2 floors, 5 bedrooms, 4 bathrooms, kitchen, livingdining room, storage rooms, terraces, private swimming pool, garden and carport. At street level there is a carport and a wrought iron gate to the plot with around 10 steps down to the front door of the house. Entering the villa there is a shower room to the left, a small entrance hall and the large living dining room beyond. The living room is spacious, with an open fireplace, large windows to take advantage of the unbeatable panoramic views and a door to the terrace. On the same floor there is a cupboard for the washing machine, large

kitchen with seating area and access door to another terrace and the garden. The bedrooms are on the lower floor; 1 bedroom with ensuite shower room, 1 bedroom with ensuite bathroom, 2 bedrooms, 1 further bathroom. There is also a 5th bedroom or games...