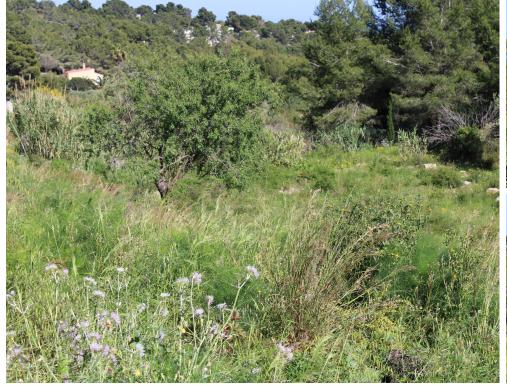

Площадь уч...: 1.350 m2 Район: Ла-Фустера... Ориентация...: Зюйдвеста... Plot of 1.350 m² with good location in Fustera area

Plot of 1.350 m² classified as URBAN LAND with South-South-West orientation. Possibility to buy the adjacent plot with same characteristics: 1.350 m² classified as URBAN

Building plots with possibility of project to build detached houses and the house of your dreams, modern, with a design that makes it a special place, full of details, with spacious and bright rooms.

Its environment is a residential area, with good communications, it is only 4 minutes away from the Fustera Beach and 10 minutes from Moraira beaches.